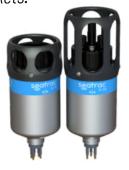

### Acoustic positioning and communication module

**MARVEL** is equipped with of-the-shelve Seatrac from BP to improve its navigation accuracy and be able to interact with the AUV while it's underwater through very quick and simple orders.

### Surface communication with SeaTrac unit

The surface communication module comes with all necessary equipment in a full package: Dual Antenna GNSS unit with RTK capabilities, Network Router and USBL communication module. Everything can be folded to be stored easily.