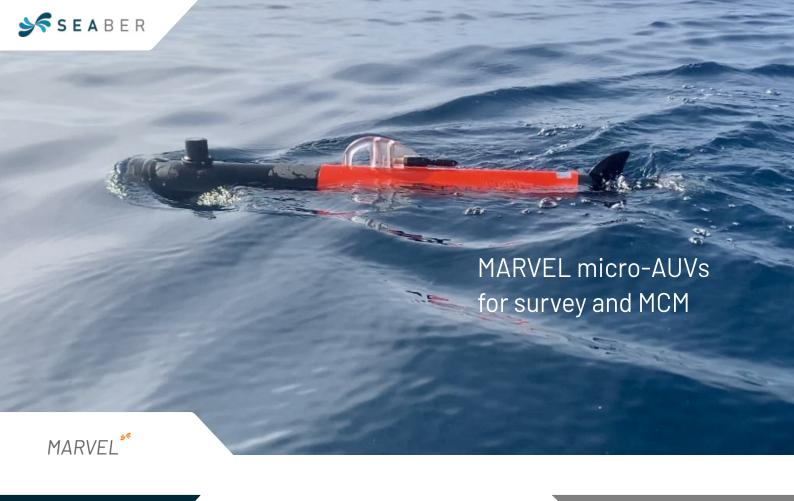

# MARVEL is the new generation of autonomous underwater vehicles for defense and survey markets.

With MARVEL, take your measurment further