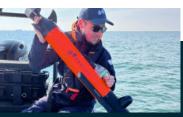

## MARVEL-MAGNETO



### MARVEL-MBES



**S** S E A B E R



DVL

Acoustic postioning and communication module

Multibeam echosounder

### **KEY FEATURES**

Lenght : 98 cm to 128 cm Weight : 9.5 kg to 10.5 kg

Diameter: 12 cm

Acoustic postioning and

Depth rating: 300 meters Autonomy: up to 8 hours

### MARVEL-3DSS







# MARVEL is the new generation of autonomous underwater vehicles for defense and survey markets.



### Acoustic positioning and communication module

**MARVEL** is equipped with of-the-shelve Seatrac from BP to improve its navigation accuracy and be able to interact with the AUV while it's underwater through very quick and simple orders.

### Surface communication with SeaTrac unit

The surface communication module comes with all necessary equipment in a full package: Dual Antenna GNSS unit with RTK capabilities, Network Router