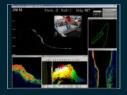

### Real-time positioning and navigation accuracy

Through the "Live Tracking" page of **SEAPLAN**, you can get all the information both about the AUV and about the USBL surface unit in real-time. You can track up to 10 AUVs at the same time. At a glance, you can follow the **MARVEL** position in real-time and you will receive at each ping the distance, azimuth, bearing and depth of the AUV. While the **MARVEL** is doing its mission underwater, you can send orders to the AUV through the surface unit.