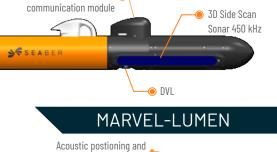

## MARVEL-MAGNETO



### MARVEL-MBES



**S** S E A B E R



DVL

Acoustic postioning and communication module

Multibeam echosounder

### **KEY FEATURES**

Lenght : 98 cm to 128 cm Weight : 9.5 kg to 10.5 kg

Diameter: 12 cm

Acoustic postioning and

Depth rating: 300 meters Autonomy: up to 8 hours

### MARVEL-3DSS







# MARVEL is the new generation of autonomous underwater vehicles for defense and survey markets.



### Acoustic positioning and communication module

**MARVEL** is equipped with of-the-shelve Seatrac from BP to improve its navigation accuracy and be able to interact with the AUV while it's underwater through very quick and simple orders.

### Surface communication with SeaTrac unit

The surface communication module comes with all necessary equipment in a full package: Dual Antenna GNSS unit with RTK capabilities, Network Router and USBL communication module. Everything can be folded to be stored easily.



# Moscom AUV Bankbound Use Tracking Bases 1 Ordered Bases 2 Ordered Bases 3 Ordered Bases 4 Ordered Bases 4 Ordered Bases 4 Ordered Bases 3 Ordered Bases 4 Ordered Bases 3 Ordered