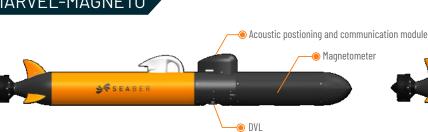

## MARVEL-MAGNETO



### MARVEL-MBES



**S** S E A B E R



DVL

Acoustic postioning and communication module

Multibeam echosounder

### **KEY FEATURES**

Lenght : 98 cm to 128 cm Weight : 9.5 kg to 10.5 kg

Diameter: 12 cm

Acoustic postioning and

Depth rating: 300 meters Autonomy: up to 8 hours

### MARVEL-3DSS







# MARVEL is the new generation of autonomous underwater vehicles for defense and survey markets.



### Acoustic positioning and communication module

**MARVEL** is equipped with of-the-shelve Seatrac from BP to improve its navigation accuracy and be able to interact with the AUV while it's underwater through very quick and simple orders.

### Surface communication with SeaTrac unit

The surface communication module comes with all necessary equipment in a full package: Dual Antenna GNSS un