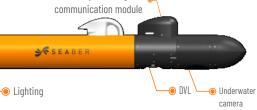

## MARVEL-MAGNETO



### MARVEL-MBES



**S** S E A B E R



DVL

Acoustic postioning and communication module

Multibeam echosounder

### **KEY FEATURES**

Lenght : 98 cm to 128 cm Weight : 9.5 kg to 10.5 kg

Diameter: 12 cm

Acoustic postioning and

Depth rating: 300 meters Autonomy: up to 8 hours

### MARVEL-3DSS







# MARVEL is the new generation of autonomous underwater vehicles for defense and survey markets.



### Acoustic positioning and communication module

**MARVEL** is equipped with of-the-shelve Seatrac from BP to improve its navigation accuracy and be able to interact with the AUV while it's underwater through very quick and simple orders.

### Surface communication with SeaTrac unit

The surface communication module comes with all necessary equipment in a full package: Dual Antenna GNSS unit with RTK capabilities, Network Router and USBL communication module. Everything can be folded to be stored easily.



# Moscom AUV Bankbound Use Tracking Bases 1 Ordered Bases 2 Ordered Bases 3 Ordered Bases 4 Ordered Bases 4 Ordered Bases 4 Ordered Bases 3 Ordered Bases 4 Ordered Bases 3 Ordered B